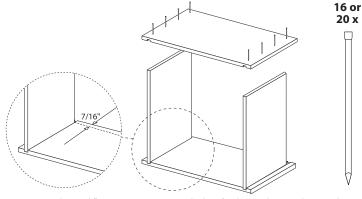

# Assembly Instructions - WBC Brood Chamber

Lay side panel flat. Insert suppport panels chamfer sloping down and outwards into rebates. The top edge must be 7/16" below the top edge of the side panel. Nail side panels to support boards using 16 x 40 mm lost head nails, (20 nails if making a 14 x 12 chamber)

### Assembly Instructions - WBC Brood Chamber

Lay side panel flat. Insert suppport panels chamfer sloping down and outwards into rebates. The top edge must be 7/16" below the top edge of the side panel. Nail side panels to support boards using 16 x 40 mm lost head nails, (20 nails if making a 14 x 12 chamber)