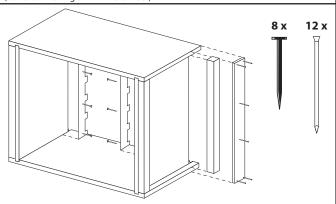

Fit second pair of blocks between side panels and nail side strips to side panels, flush to top edge of side panels, using 12 x 25 mm pins. Fit Frame Separators to inside of side panels as shown, using 8 x 19mm frame nails.