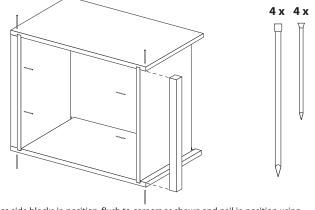

## MAISEMORE APIARIES

Place side blocks in position, flush to corners as shown and nail in position using 4 x 25 mm pins and 4 x 40 mm lost head nails

Nail through side panels into side blocks using 4 x 25 mm pins, ensuring side blocks remain flush with lower edge of side strip.

## **MAISEMORE APIARIES**

Place side blocks in position, flush to corners as shown and nail in position using 4 x 25 mm pins and 4 x 40 mm lost head nails

Nail through side panels into side blocks using 4 x 25 mm pins, ensuring side blocks remain flush with lower edge of side strip.