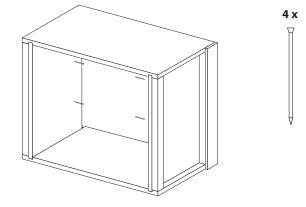

using 12 x 40 mm lost head nails. Nail to sides using 4 x 25 mm pins.

Old Road, Maisemore, Gloucester, GL2 8HT Tel: 01452 700289 Fax: 01452 700196 email: sales@bees-online.co.uk www.bees-online.co.uk www.honey-online.co.uk