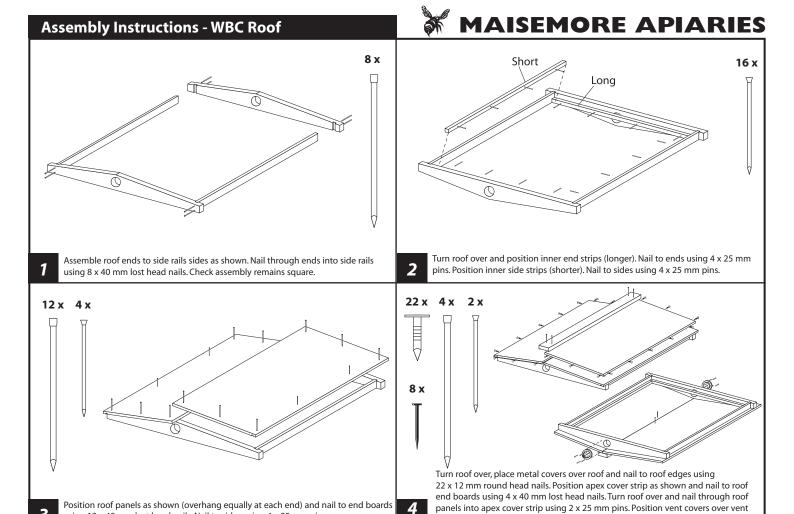

Old Road, Maisemore, Gloucester, GL2 8HT Tel: 01452 700289 Fax: 01452 700196 email: sales@bees-online.co.uk www.bees-online.co.uk www.honey-online.co.uk

holes and nail in place using 8 x 12 mm black japanned round head tacks.

using 12 x 40 mm lost head nails. Nail to sides using 4 x 25 mm pins.

Old Road, Maisemore, Gloucester, GL2 8HT Tel: 01452 700289 Fax: 01452 700196 email: sales@bees-online.co.uk www.bees-online.co.uk www.honey-online.co.uk