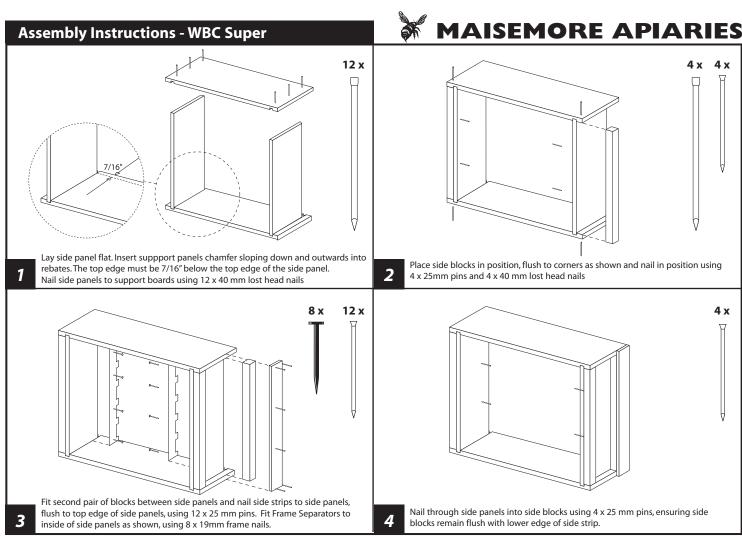

# Assembly Instructions - WBC Brood Chamber

Lay side panel flat. Insert suppport panels chamfer sloping down and outwards into rebates. The top edge must be 7/16" below the top edge of the side panel. Nail side panels to support boards using 16 x 40 mm lost head nails, (20 nails if making a 14 x 12 chamber)

Fit second pair of blocks between side panels and nail side strips to side panels, flush to top edge of side panels, using 12 x 25 mm pins. Fit Frame Separators to inside of side panels as shown, using 8 x 19mm frame nails.

## MAISEMORE APIARIES

Place side blocks in position, flush to corners as shown and nail in position using 4 x 25 mm pins and 4 x 40 mm lost head nails

Nail through side panels into side blocks using 4 x 25 mm pins, ensuring side blocks remain flush with lower edge of side strip.