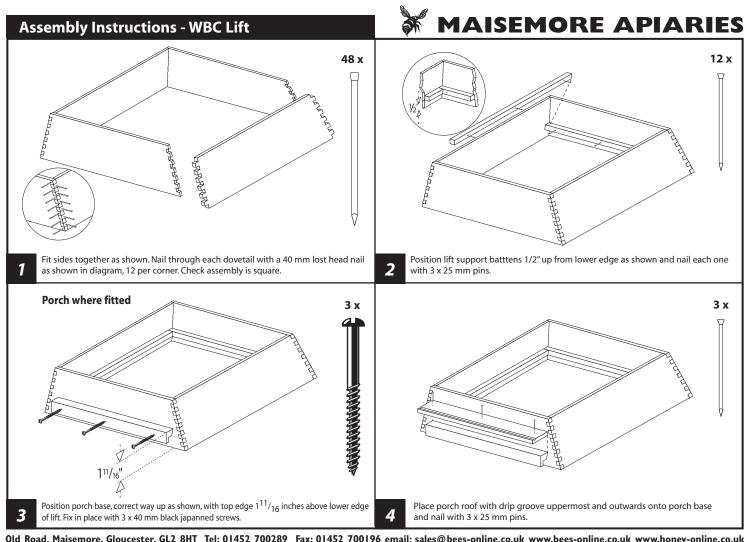

### Assembly Instructions - WBC Brood Chamber

Lay side panel flat. Insert suppport panels chamfer sloping down and outwards into rebates. The top edge must be 7/16" below the top edge of the side panel. Nail side panels to support boards using 16 x 40 mm lost head nails, (20 nails if making a 14 x 12 chamber)

Fit second pair of blocks between side panels and nail side strips to side panels, flush to top edge of side panels, using 12 x 25 mm pins. Fit Frame Separators to inside of side panels as shown, using 8 x 19mm frame nails.

## **MAISEMORE APIARIES**

Place side blocks in position, flush to corners as shown and nail in position using 4 x 25 mm pins and 4 x 40 mm lost head nails

Nail through side panels into side blocks using 4 x 25 mm pins, ensuring side blocks remain flush with lower edge of side strip.