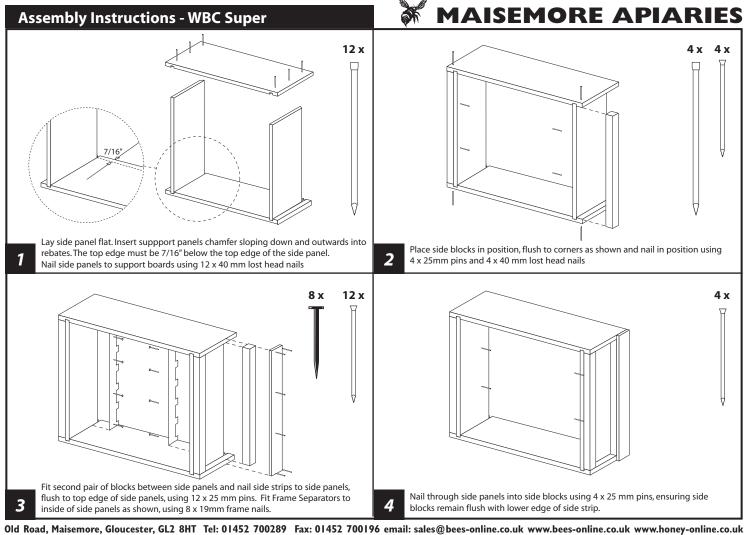

### Assembly Instructions - WBC Brood Chamber

Lay side panel flat. Insert suppport panels chamfer sloping down and outwards into rebates. The top edge must be 7/16" below the top edge of the side panel. Nail side panels to support boards using 16 x 40 mm lost head nails, (20 nails if making a 14 x 12 chamber)

Fit second pair of blocks between side panels and nail side strips to side panels, flush to top edge of side panels, using 12 x 25 mm pins. Fit Frame Separators to inside of side panels as shown, using 8 x 19mm frame nails.

## **MAISEMORE APIARIES**

Place side blocks in position, flush to corners as shown and nail in position using 4 x 25 mm pins and 4 x 40 mm lost head nails

Nail through side panels into side blocks using 4 x 25 mm pins, ensuring side blocks remain flush with lower edge of side strip.