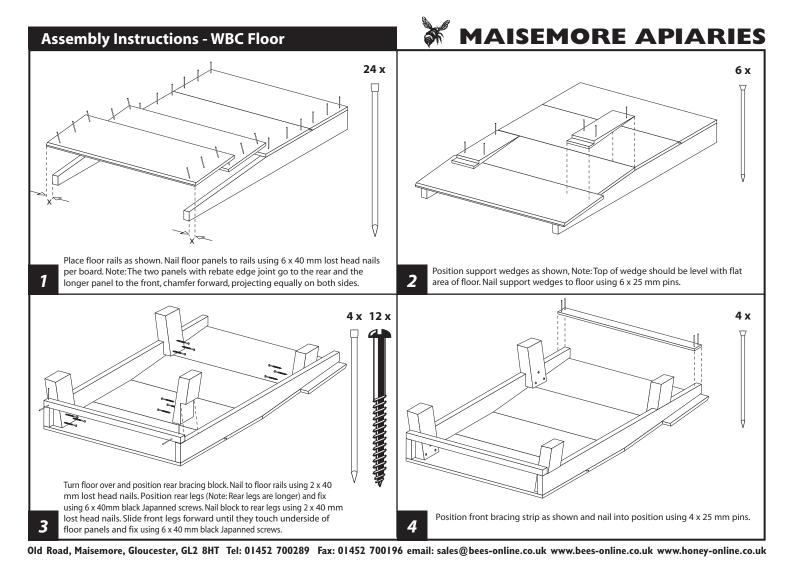

tween side panels and nail side strips to side panels, flush to top edge of side panels, using 12 x 25 mm pins. Fit Frame Separators to inside of side panels as shown, using 8 x 19mm frame nails.

## **MAISEMORE APIARIES**



Place side blocks in position, flush to corners as shown and nail in position using 4 x 25 mm pins and 4 x 40 mm lost head nails



Nail through side panels into side blocks using 4 x 25 mm pins, ensuring side blocks remain flush with lower edge of side strip.

Old Road, Maisemore, Gloucester, GL2 8HT Tel: 01452 700289 Fax: 01452 700196 email: sales@bees-online.co.uk www.bees-online.co.uk www.honey-online.co.uk



Old Road, Maisemore, Gloucester, GL2 8HT Tel: 01452 700289 Fax: 01452 700196 email: sales@bees-online.co.uk www.bees-online.co.uk www.honey-online.co.uk









Old Road, Maisemore, Gloucester, GL2 8HT Tel: 01452 700289 Fax: 01452 700196 email: sales@bees-online.co.uk www.bees-online.co.uk www.honey-online.co.uk

holes and nail in place using 8 x 12 mm black japanned round head tacks.

using 12 x 40 mm lost head nails. Nail to sides using 4 x 25 mm pins.





Old Road, Maisemore, Gloucester, GL2 8HT Tel: 01452 700289 Fax: 01452 700196 email: sales@bees-online.co.uk www.bees-online.co.uk www.honey-online.co.uk