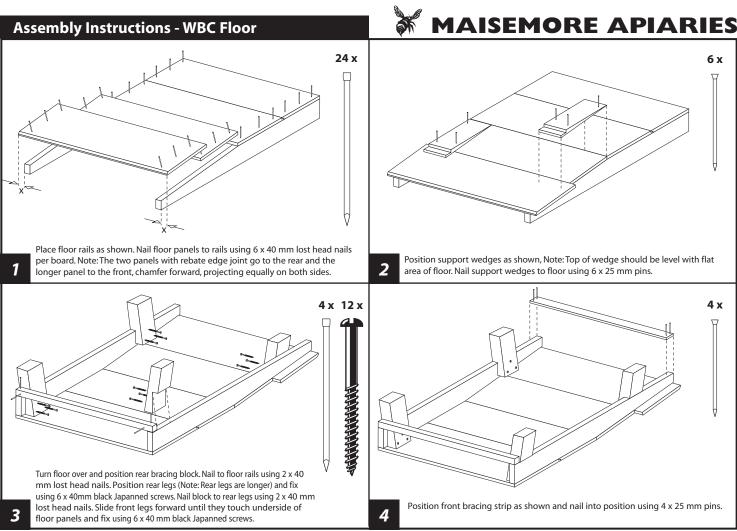

een side panels and nail side strips to side panels, flush to top edge of side panels, using 12 x 25 mm pins. Fit Frame Separators to inside of side panels as shown, using 8 x 19mm frame nails.

## **MAISEMORE APIARIES**



Place side blocks in position, flush to corners as shown and nail in position using 4 x 25 mm pins and 4 x 40 mm lost head nails



Nail through side panels into side blocks using 4 x 25 mm pins, ensuring side blocks remain flush with lower edge of side strip.

Old Road, Maisemore, Gloucester, GL2 8HT Tel: 01452 700289 Fax: 01452 700196 email: sales@bees-online.co.uk www.bees-online.co.uk www.honey-online.co.uk



Old Road, Maisemore, Gloucester, GL2 8HT Tel: 01452 700289 Fax: 01452 700196 email: sales@bees-online.co.uk www.bees-online.co.uk www.honey-online.co.uk









Old Road, Maisemore, Gloucester, GL2 8HT Tel: 01452 700289 Fax: 01452 700196 email: sales@bees-online.co.uk www.bees-online.co.uk www.honey-online.co.uk

holes and nail in place using 8 x 12 mm black japanned round head tacks.

using 12 x 40 mm lost head nails. Nail to sides using 4 x 25 mm pins.





Old Road, Maisemore, Gloucester, GL2 8HT Tel: 01452 700289 Fax: 01452 700196 email: sales@bees-online.co.uk www.bees-online.co.uk www.honey-online.co.uk