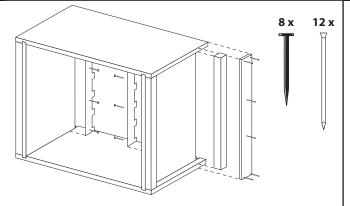

Fit second pair of blocks between side panels and nail side strips to side panels, flush to top edge of side panels, using 12 x 25 mm pins. Fit Frame Separators to inside of side panels as shown, using 8 x 19mm frame nails.