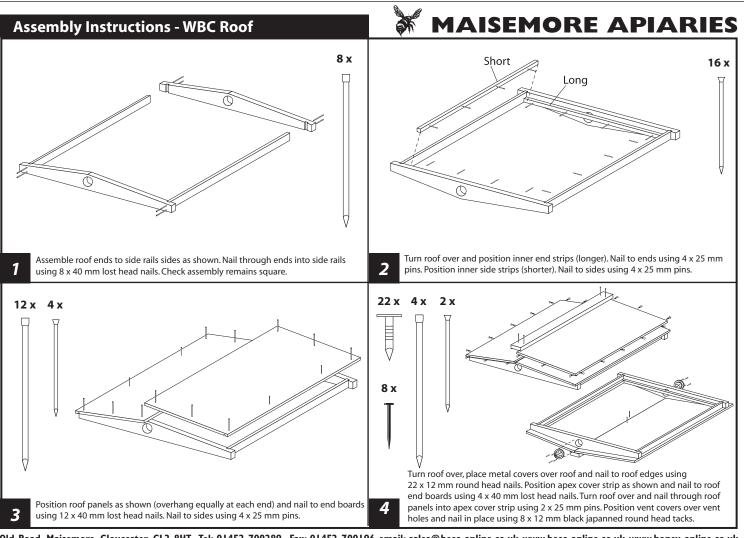

Old Road, Maisemore, Gloucester, GL2 8HT Tel: 01452 700289 Fax: 01452 700196 email: sales@bees-online.co.uk www.bees-online.co.uk www.honey-online.co.uk

holes and nail in place using 8 x 12 mm black japanned round head tacks.

using 12 x 40 mm lost head nails. Nail to sides using 4 x 25 mm pins.

Old Road, Maisemore, Gloucester, GL2 8HT Tel: 01452 700289 Fax: 01452 700196 email: sales@bees-online.co.uk www.bees-online.co.uk www.honey-online.co.uk