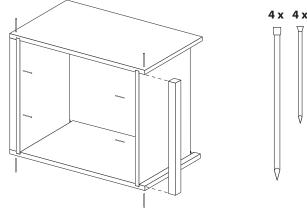

## MAISEMORE APIARIES

Place side blocks in position, flush to corners as shown and nail in position using 4 x 25 mm pins and 4 x 40 mm lost head nails

Nail through side panels into side blocks using 4 x 25 mm pins, ensuring side blocks remain flush with lower edge of side strip.

## **MAISEMORE APIARIES**

Place side blocks in position, flush to corners as shown and nail in position using 4 x 25 mm pins and 4 x 40 mm lost head nails

Nail through side panels into side blocks using 4 x 25 mm pins, ensuring side blocks remain flush with lower edge of side strip.