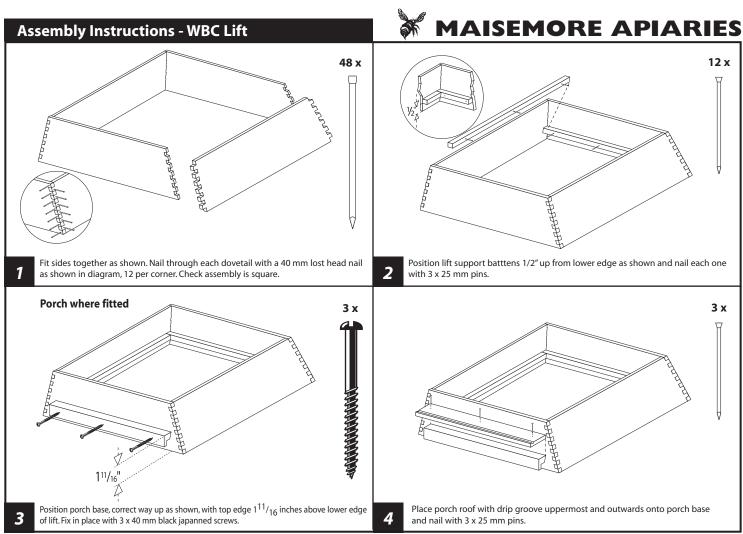

# Assembly Instructions - WBC Brood Chamber

Lay side panel flat. Insert suppport panels chamfer sloping down and outwards into rebates. The top edge must be 7/16" below the top edge of the side panel. Nail side panels to support boards using 16 x 40 mm lost head nails, (20 nails if making a 14 x 12 chamber)

Fit second pair of blocks between side panels and nail side strips to side panels, flush to top edge of side panels, using 12 x 25 mm pins. Fit Frame Separators to inside of side panels as shown, using 8 x 19mm frame nails.

## MAISEMORE APIARIES

Place side blocks in position, flush to corners as shown and nail in position using 4 x 25 mm pins and 4 x 40 mm lost head nails

Nail through side panels into side blocks using 4 x 25 mm pins, ensuring side blocks remain flush with lower edge of side strip.