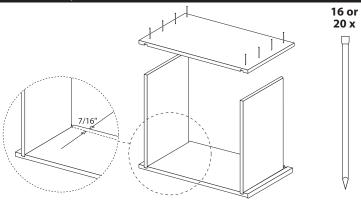

# Assembly Instructions - WBC Brood Chamber

Lay side panel flat. Insert suppport panels chamfer sloping down and outwards into rebates. The top edge must be 7/16" below the top edge of the side panel. Nail side panels to support boards using 16 x 40 mm lost head nails, (20 nails if making a 14 x 12 chamber)

### Assembly Instructions - WBC Brood Chamber

Lay side panel flat. Insert suppport panels chamfer sloping down and outwards into rebates. The top edge must be 7/16" below the top edge of the side panel. Nail side panels to support boards using 16 x 40 mm lost head nails, (20 nails if making a 14 x 12 chamber)