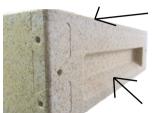

### INSTRUCTIONS FOR POLY HIVE ASSEMBLY **SUPER & BROOD CHAMBER**

Pic. 1. You can see the rounded edges at the top with the hand holes pointing out and down to disperse water.

Pic. 2. Your can see the Poly frame runner which gives you space to pick up the frame and should be opposite each other when assembling.

Pic. 3. Behind the frame runner is a slot which will accept castellated frame spacers if required.