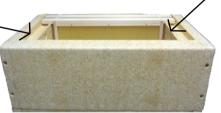

### INSTRUCTIONS FOR POLY HIVE ASSEMBLY **SUPER & BROOD CHAMBER**

Pic. 1. You can see the rounded edges at the top with the hand holes pointing out and down to disperse water.

Pic. 2. Your can see the Poly frame runner which gives you space to pick up the frame and should be opposite each other when assembling.