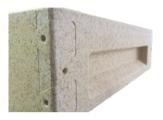

## INSTRUCTIONS FOR POLY HIVE ASSEMBLY SUPER & BROOD CHAMBER

Pic. 1. You can see the rounded edges at the top with the hand holes pointing out and down to disperse water.

Pic. 3. Behind the frame runner is a slot which will accept castellated frame spacers if required.