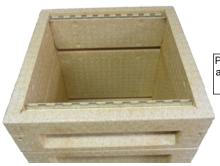

Pic. 3. Behind the frame runner is a slot which will accept castellated frame spacers if required.

## INSTRUCTIONS FOR POLY HIVE ASSEMBLY SUPER & BROOD CHAMBER

Pic. 1. You can see the rounded edges at the top with the hand holes pointing out and down to disperse water.

Pic. 3. Behind the frame runner is a slot which will accept castellated frame spacers if required.