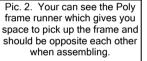

### INSTRUCTIONS FOR POLY HIVE ASSEMBLY **SUPER & BROOD CHAMBER**

Pic. 1. You can see the rounded edges at the top with the hand holes pointing out and down to disperse water.

Pic. 2. Your can see the Poly frame runner which gives you space to pick up the frame and should be opposite each other when assembling.